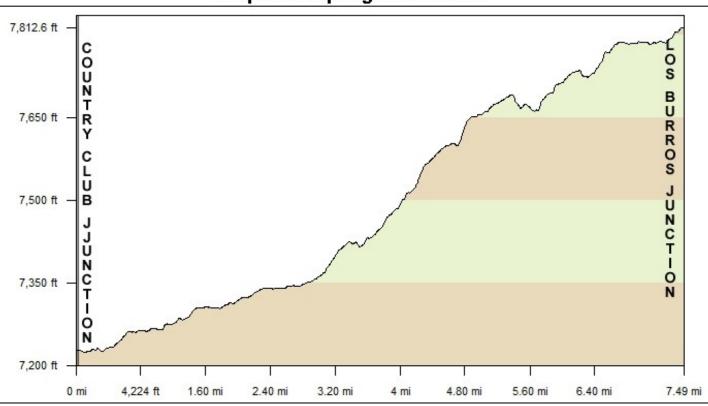

## **Chipmunk Connector #631A**

**Distance:** 7.5 miles

Difficulty: (as rated by the US Forest Service)

Hiking - Moderate

Mountain Biking - Moderate Equestrian - Moderate

Trailhead Parking: Use Los Burros Trailhead #1 or Country Club Trailhead. Both