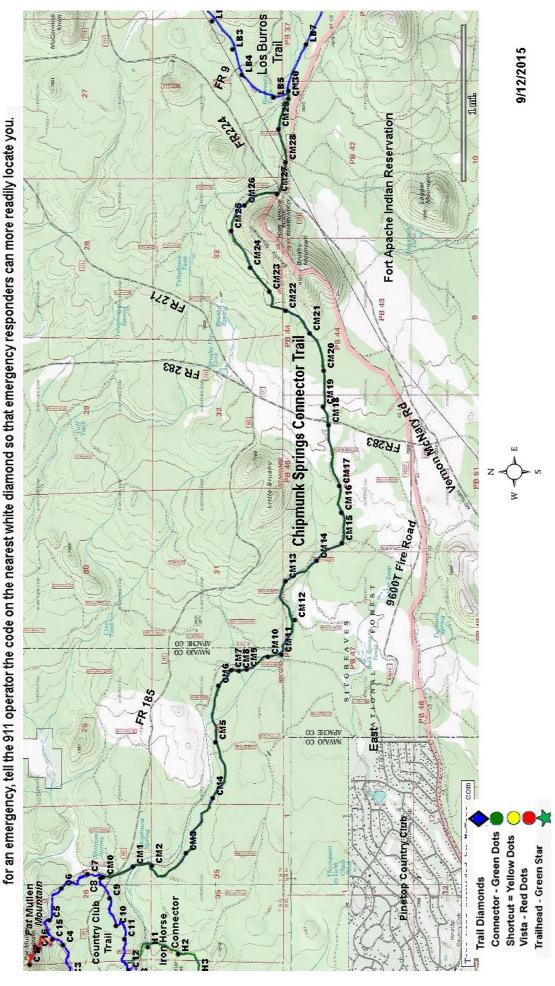

## **Chipmunk Springs Connector**

This trail has coded white diamonds, approximately ¼ mile apart, which correspond to the codes on the map below. If you need to call 911 for an emergency, tell the 911 operator the code on the nearest white diamond so that emergency responders can more readily locate you.