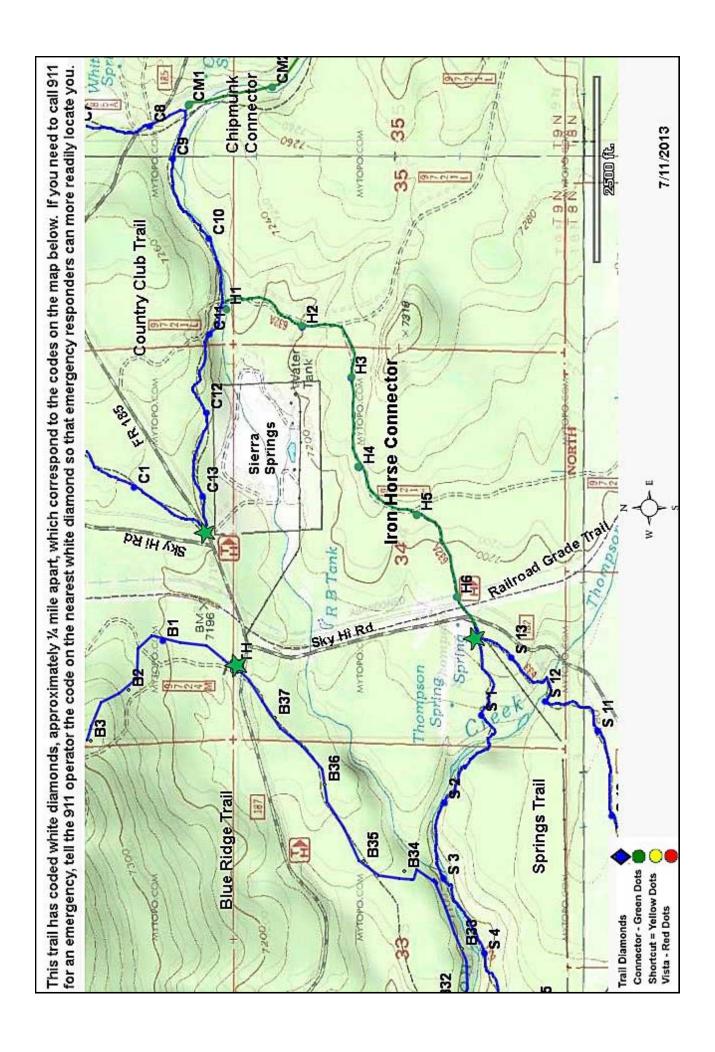

## **Iron Horse Connector #632A**

**Distance:** 1.4 miles

Difficulty: (as rated by the US Forest Service)

Hiking - Easy

Mountain Biking - Easy Equestrian - Easy

**Trailhead Parking:** Use Springs or Country Club Trailheads. Both accommodate trailers.

Access to Trail: From the Lakeside Ranger Station, travel South on AZ 260 for 5 miles. Turn

Left on Bucksprings Rd, then Left again on Sky Hi Rd (FR 182). Continue 1.1 miles to Springs Trail, or continue 1 mile to the junction of FR 187. Turn

Right on FR 185 to Country Club Trailhead.

**Trail Highlights:** The trail connects to the Country Club and Springs Trails. The trail is fairly

flat but somewhat rocky. The trail crosses the abandoned Apache railroad bed. Watch for traffic as the trail crosses FR 182 near the Springs Trailhead.