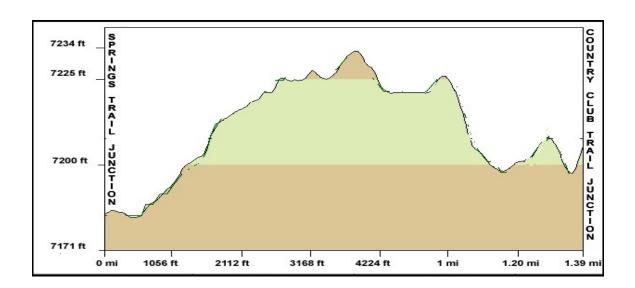

## **Iron Horse Connector #632A**

**Distance:** 1.4 miles

Difficulty: (as rated by the US Forest Service)

Hiking - Easy

Mountain Biking - Easy Equestrian - Easy

**Trailhead Parking:** Use Springs or Country Club Trailheads. Both accommodate trailers.

Right on FR 185 to Country Club Trailhead.

**Trail Highlights:** The trail connects to the Country Club and Springs Trails. The trail is fairly

flat but somewhat rocky. The trail crosses the abandoned Apache railroad bed. Watch for traffic as the trail crosses FR 182 near the Springs Trailhead.